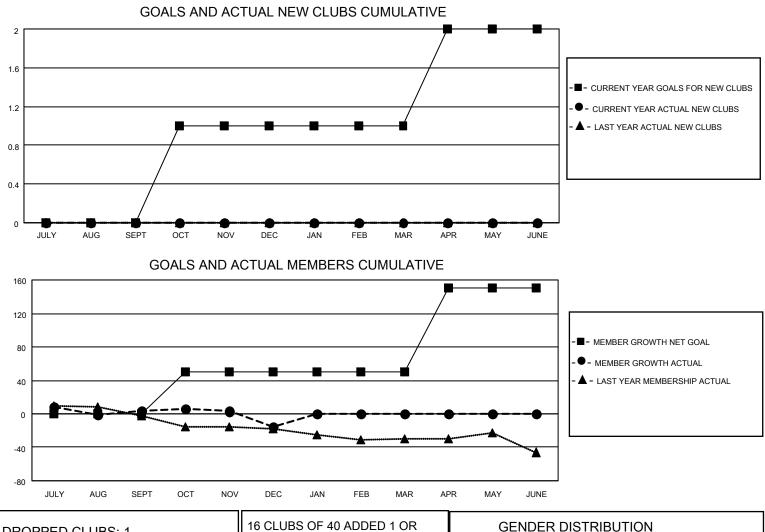

## District 2 A1

Results as of: 12/31/2022

| Clubs                 |               |           |               | Members               |                        |                         |                                                    |
|-----------------------|---------------|-----------|---------------|-----------------------|------------------------|-------------------------|----------------------------------------------------|
| RESULTS FOR 2022-2023 |               |           |               | RESULTS FOR 2022-2023 |                        |                         |                                                    |
| QUARTER               | NEW CLUB GOAL | NEW CLUBS | DROPPED CLUBS | QUARTER MEM           | BER GROWTH NET<br>GOAL | MEMBER GROWTH<br>ACTUAL | DROPPED<br>MEMBERS ACTUAL<br>(including transfers) |
| JULY/AUG/SEPT         | 0             | 0         | 0             | JULY/AUG/SEPT         | 0                      | 42                      | 33                                                 |
| OCT/NOV/DEC           | 1             | 0         | 1             | OCT/NOV/DEC           | 50                     | 27                      | 47                                                 |
| JAN/FEB/MAR           | 0             | 0         | 0             | JAN/FEB/MAR           | 0                      | 0                       | 0                                                  |
| APR/MAY/JUNE          | 1             | 0         | 0             | APR/MAY/JUNE          | 100                    | 0                       | 0                                                  |